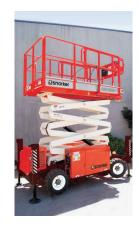

## **SNORKEL 10M SCISSOR LIFT**

Mobile all terrain scissor lift on trailer

Delivery to and from site by us \$80 excl gst

Daily hire rate \$200 excl gst & delivery\*

Weekly hire rate \$500 excl gst & delivery\*