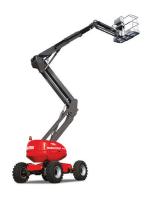

## **MANITOU 20M BOOM LIFT**

Compact machine with no external leveling legs
Transport \$600 excl gst return trip
Daily hire rate \$400 excl gst & transport\*
Weekly hire rate \$1200 excl gst & transport\*
Must hold MEWP Training