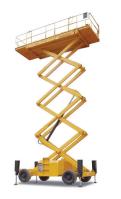

## **SNORKEL 10M SCISSOR LIFT**

Mobile all terrain scissor lift on trailer

Delivery to and from site by us \$80 excl gst

Daily hire rate \$200 excl gst & delivery\*

Weekly hire rate \$500 excl gst & delivery\*

All terrain with leveling legs

Transport \$600 excl gst return trip

Daily hire rate \$350 excl gst & transport\*

Weekly hire rate \$800 excl gst & transport\*